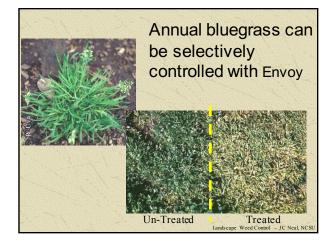

|           | х         |          | e           | у              |          | e       | у            | 6    |
| Gomphrena     | Globe Amaranth                                                                        |           |           |          |             |                | х        |         |              |      |
| Helianthus    | Sunflower                                                                             |           |           |          | e           |                |          |         | у            |      |
| Impatiens     | Impatiens (Balsam)                                                                    |           |           |          | e           | у              | e        | e       | у            | e    |