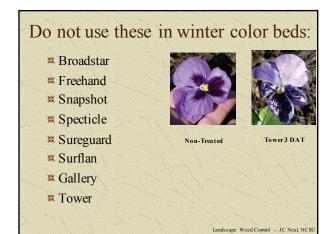

# Winter annual weeds are best controlled PRE

- \* Apply herbicides in late August
- Bedding plants Preen actually works
  - •Henbit, chickweed, annual bluegrass
- Not: Carolina geranium, vetch, others
  Woody beds: broader spectrum herbicides are preferred
  - Snapshot, Specticle, Sureguard, Broadstar, Freehand, etc....

# Dinitroanaline Herbicides \*\* PRE grass control, some broadleaf weeds – spurge, chickweed, henbit and oxalis \*\* Several similar herbicides Surflan (oryzalin) Pendulum (pendimethalin) Barricade (prodiamine) Treflan / Preen (trifluralin) \*\* GR formulations are safer \*\* But, are weak on a number broadleaf weeds

# Gallery (isoxaben)

- \* Preemergence broadleaf weed control
- Spray formulation generally tank mixed with PRE grass herbicide
- \* Safe on most woody ornamentals
- \* Injures many herbaceous ornamentals
- Do not use on bedding plants

### Snapshot TG

\* A combination of Gallery + Treflan

- \* preemergence control of annual grasses and broadleaves
- \* Broad spectrum preemergence weed control
- <sup>∗</sup> Good plant safety does not burn foliage like some broad spectrum herbicides
- \* Weak on bittercress & phyllanthus
- \* Safe on 'blue-collar' perennials but injures most bedding plants