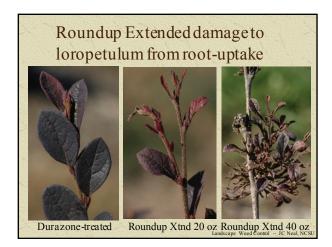

# Purple Nutsedge Control

- **\***NOT Basagran
- \*Dismiss: partial control.
- Sedgehammer will require 3 applic. at ~4 to 6 week intervals
- \*Start treatments in the spring. Later treatments do not work as well

### Other Options – Non-selective:

- \*Roundup & Finale -- Repeat applications when new growth is observed
- \* Start in the spring and continue as needed
- \*Combine with Sedgehammer or Dismiss to extend control