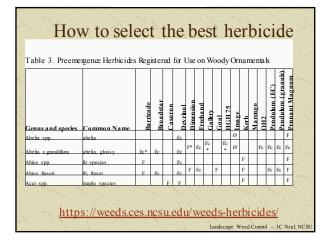

# PRE Herbicides in Landscapes

- \* Many choices over 20 products registered
- \* Dinitroanalines are the most common
- \* Gallery (isoxaben) for broadleaf weed control
- \* Combinations for broad spectrum control
- \* Granules are preferred for plant safety and convenience