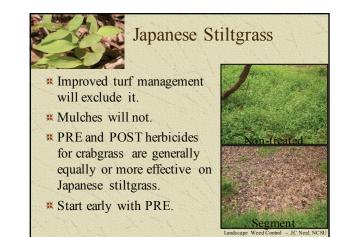

# A typical Landscape Calendar

- Winter Mulch & PRE herbicides for spring germinating weeds
- **≭** E. Spring control winter annual weeds
- # L. Spring / E summer
  - 2<sup>nd</sup> PRE for late germinating summer annuals and nutsedge
  - POST control grasses, sedges and broadleaves

Landscape Weed Control - JC Neal, NCS

- K L. Summer / E. Fall
  - PRE for winter annual weeds
  - POST control of perennial weeds