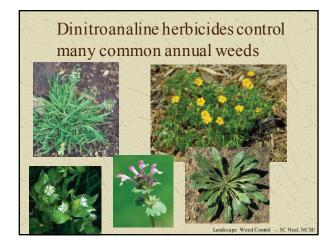

# PRE Herbicides in Landscapes

- \* Many choices over 20 products registered
- \* Dinitroanalines are the most common
- \* Gallery (isoxaben) for broadleaf weed control
- \* Combinations for broad spectrum control
- \* Granules are preferred for plant safety and convenience

# Dinitroanaline Herbicides \*\* PRE grass control, some broadleaf weeds – spurge, chickweed, henbit and oxalis \*\* Several similar herbicides Surflan (oryzalin) Pendulum (pendimethalin) Barricade (prodiamine) Treflan / Preen (trifluralin) \*\* GR formulations are safer \*\* But, are weak on a number broadleaf weeds