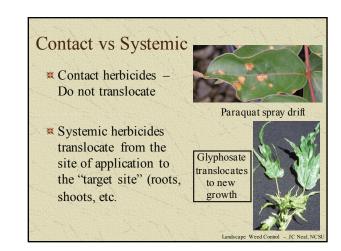

Non-Selective Herbicides \*Kills most any plant it contacts Contact (not systemic) •Scythe •Reward (diquat) \*Systemic (translocated in plants) •Finale (glufosinate) •Glyphosate – many formulations

Glyphosate \*\* Non-selective \*\* No soil residual \*\* Systemic – apply to foliage \*\* Many formulations... \*\* Many concentrations...