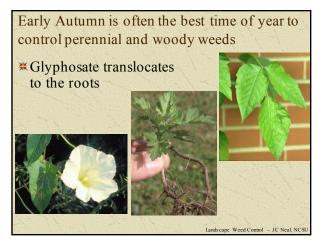

### Other Options – Non-selective:

- \*Roundup & Finale -- Repeat applications when new growth is observed
- \* Start in the spring and continue as needed
- \*Combine with Sedgehammer or Dismiss to extend control

Non-Selective Herbicides \*Kills most any plant it contacts Contact (not systemic) •Scythe •Reward (diquat) \*Systemic (translocated in plants) •Finale (glufosinate) •Glyphosate – many formulations

Glyphosate \*\* Non-selective \*\* No soil residual \*\* Systemic – apply to foliage \*\* Many formulations... \*\* Many concentrations...