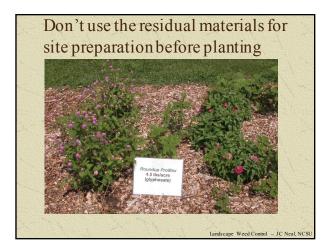

# Do not use synthetic auxins for weed control in ornamental beds

Synthetic auxin herbicide vapors damaged nearby grape vines (as well as the liriope)

ape Weed Control - JC Neal, NC