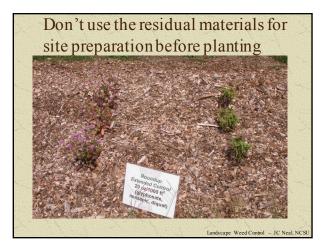

# Do not use synthetic auxins for weed control in ornamental beds

Synthetic auxin herbicide vapors damaged nearby grape vines (as well as the liriope)

ape Weed Control - JC Neal, NC