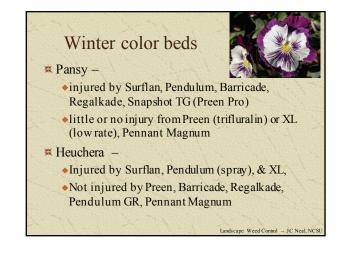

# Winter annual weeds are best controlled PRE

- \* Apply herbicides in late August
- Bedding plants Preen actually works
  - •Henbit, chickweed, annual bluegrass
- Not: Carolina geranium, vetch, others
  Woody beds: broader spectrum herbicides are preferred
  - Snapshot, Specticle, Sureguard, Broadstar, Freehand, etc....

# Dinitroanaline Herbicides \*\* PRE grass control, some broadleaf weeds – spurge, chickweed, henbit and oxalis \*\* Several similar herbicides Surflan (oryzalin) Pendulum (pendimethalin) Barricade (prodiamine) Treflan / Preen (trifluralin) \*\* GR formulations are safer \*\* But, are weak on a number broadleaf weeds

# Gallery (isoxaben)

- \* Preemergence broadleaf weed control
- Spray formulation generally tank mixed with PRE grass herbicide
- \* Safe on most woody ornamentals
- \* Injures many herbaceous ornamentals
- Do not use on bedding plants

### Snapshot TG

\* A combination of Gallery + Treflan

- \* preemergence control of annual grasses and broadleaves
- \* Broad spectrum preemergence weed control
- <sup>∗</sup> Good plant safety does not burn foliage like some broad spectrum herbicides
- \* Weak on bittercress & phyllanthus
- \* Safe on 'blue-collar' perennials but injures most bedding plants