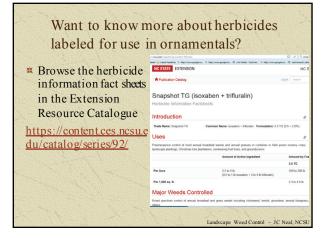

### Snapshot TG

\* A combination of Gallery + Treflan

- \* preemergence control of annual grasses and broadleaves
- \* Broad spectrum preemergence weed control
- <sup>∗</sup> Good plant safety does not burn foliage like some broad spectrum herbicides
- \* Weak on bittercress & phyllanthus
- \* Safe on 'blue-collar' perennials but injures most bedding plants