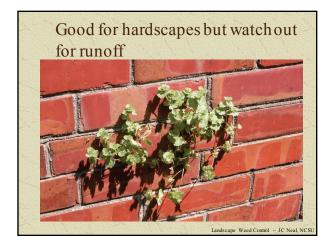

pe Weed Control

Postemergence Broadleaf Weed Control

- Selective: Few Options
  Generally not very useful in landscapes except....
  - •Lontrel, Casoron, triclopyr for poison ivy