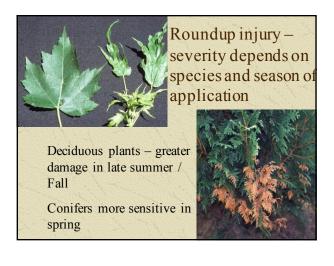

### Other Options – Non-selective:

- \*Roundup & Finale -- Repeat applications when new growth is observed
- \* Start in the spring and continue as needed
- \*Combine with Sedgehammer or Dismiss to extend control

Non-Selective Herbicides \*Kills most any plant it contacts Contact (not systemic) •Scythe •Reward (diquat) \*Systemic (translocated in plants) •Finale (glufosinate) •Glyphosate – many formulations

Glyphosate \*\* Non-selective \*\* No soil residual \*\* Systemic – apply to foliage \*\* Many formulations... \*\* Many concentrations...