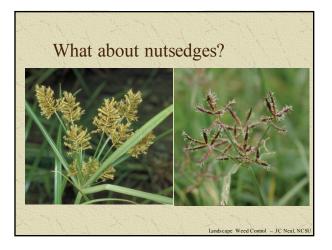

# POST Yellow Nutsedge Control – selective herbicides

- \* Basagran TO: <u>directed applications</u> to most woody ornamentals (except taxus, sycamore & rhododendron)
- Dismiss <u>directed application around woody</u> <u>ornamentals</u>. Avoid areas with bulbs or other herbaceous plants are present
- \* Sedgehammer (halosulfuron): <u>directed</u> <u>applications</u> around woody ornamentals

Landscape Weed Control - JC Neal, NCSU

# Purple Nutsedge Control

- **\***NOT Basagran
- \*Dismiss: partial control.
- Sedgehammer will require 3 applic. at ~4 to 6 week intervals
- \*Start treatments in the spring. Later treatments do not work as well

Landscape Weed Control - JC Neal, 1

Landscape Weed Control - JC Neal, NCSL

### Other Options – Non-selective:

- \*Roundup & Finale -- Repeat applications when new growth is observed
- \* Start in the spring and continue as needed
- \*Combine with Sedgehammer or Dismiss to extend control