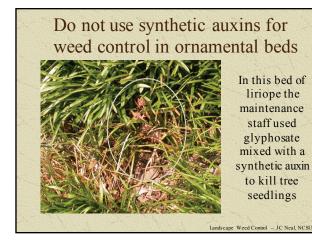

# Do not use synthetic auxins for weed control in ornamental beds

Synthetic auxin herbicide vapors damaged nearby grape vines (as well as the liriope)

ape Weed Control - JC Neal, NC