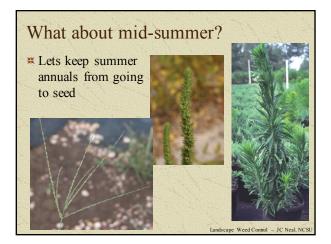

# A typical Landscape Calendar

- Winter Mulch & PRE herbicides for spring germinating weeds
- **≭** E. Spring control winter annual weeds
- # L. Spring / E summer
  - 2<sup>nd</sup> PRE for late germinating summer annuals and nutsedge
  - POST control grasses, sedges and broadleaves

Landscape Weed Control - JC Neal, NCS

- K L. Summer / E. Fall
  - PRE for winter annual weeds
  - POST control of perennial weeds



















# POST Yellow Nutsedge Control – selective herbicides

- \* Basagran TO: <u>directed applications</u> to most woody ornamentals (except taxus, sycamore & rhododendron)
- Dismiss <u>directed application around woody</u> <u>ornamentals</u>. Avoid areas with bulbs or other herbaceous plants are present
- \* Sedgehammer (halosulfuron): <u>directed</u> <u>applications</u> around woody ornamentals

Landscape Weed Control - JC Neal, NCSU

# Purple Nutsedge Control

- **\***NOT Basagran
- \*Dismiss: partial control.
- Sedgehammer will require 3 applic. at ~4 to 6 week intervals
- \*Start treatments in the spring. Later treatments do not work as well

Landscape Weed Control - JC Neal, 1

Landscape Weed Control - JC Neal, NCSL

### Other Options – Non-selective:

- \*Roundup & Fina