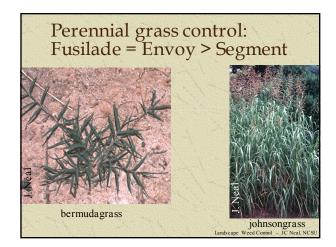

# Purple Nutsedge Control

- **\***NOT Basagran
- \*Dismiss: partial control.
- Sedgehammer will require 3 applic. at ~4 to 6 week intervals
- \*Start treatments in the spring. Later treatments do not work as well

Landscape Weed Control - JC Neal, 1

Landscape Weed Control - JC Neal, NCSL

### Other Options – Non-selective:

- \*Roundup & Finale -- Repeat applications when new growth is observed
- \* Start in the spring and continue as needed
- \*Combine with Sedgehammer or Dismiss to extend control