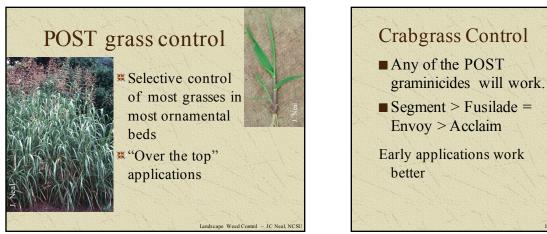

# Purple Nutsedge Control

- **\***NOT Basagran
- \*Dismiss: partial control.
- Sedgehammer will require 3 applic. at ~4 to 6 week intervals
- \*Start treatments in the spring. Later treatments do not work as well

Landscape Weed Control - JC Neal, 1

Landscape Weed Control - JC Neal, NCSL

### Other Options – Non-selective:

- \*Roundup & Finale -- Repeat applications when new growth is observed
- \* Start in the spring and continue as needed
- \*Combine with Sedgehammer or Dismiss to extend control